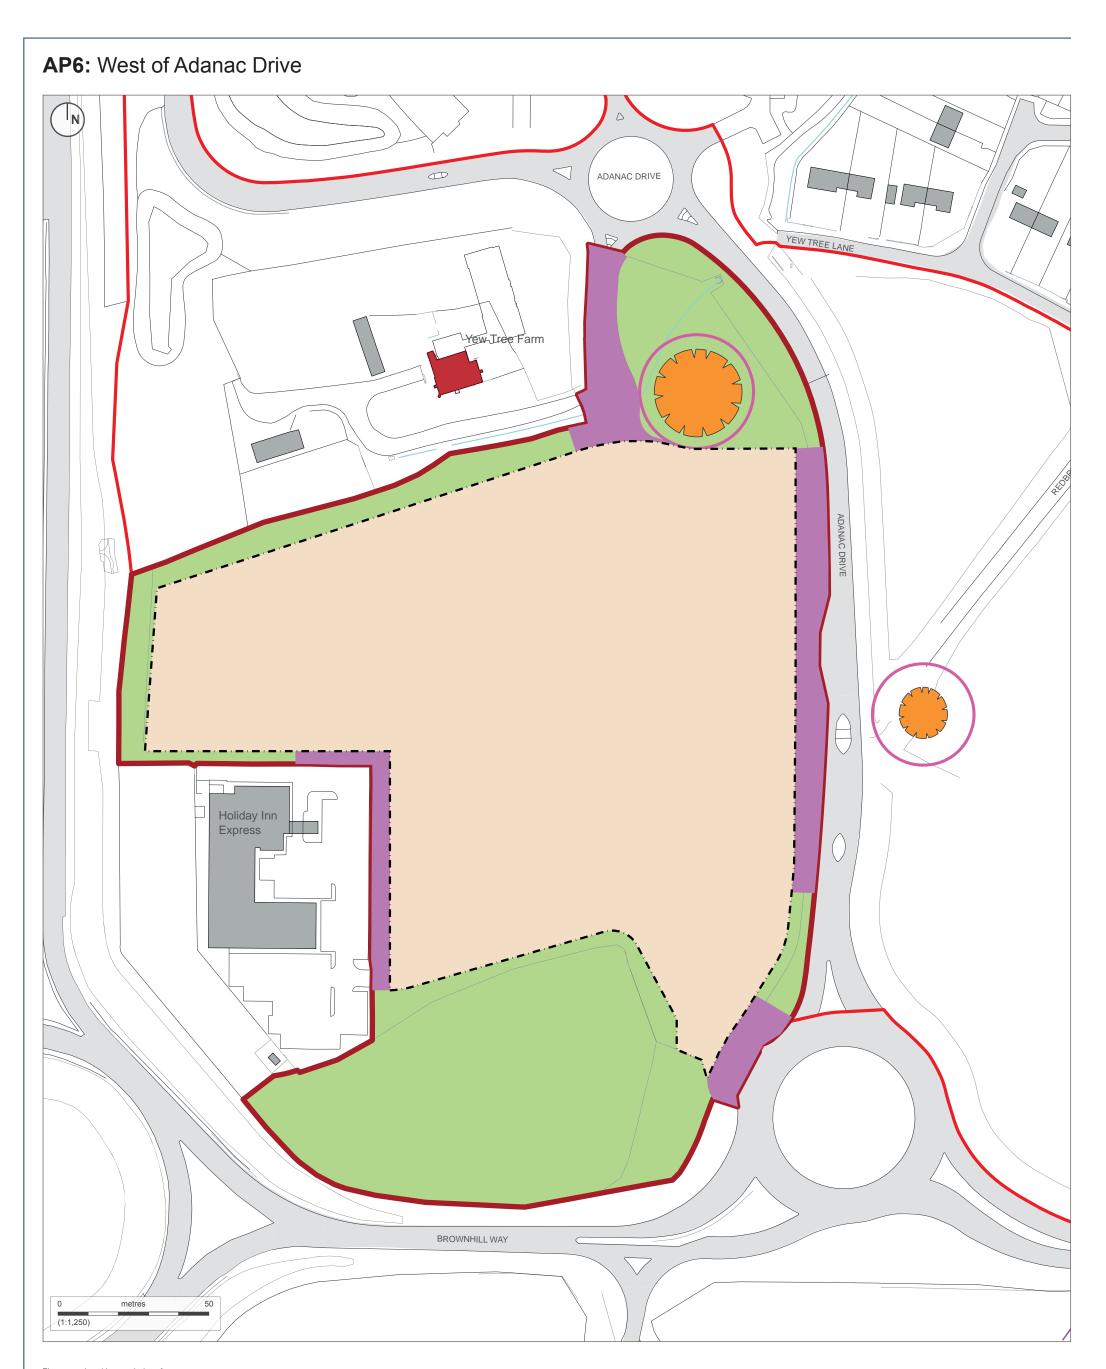

## DO NOT SCALE DRAWINGS.

No liability or responsibility is accepted arising from reliance upon the information contained within this drawing.

Development parcel

Development zone boundary

Strategic planting

Retained TPO tree and root protection zone

Access zone (zone in which access will be taken through the strategic planting)

## Listed building

Client: Trustees of the Barker Mill Estates Project: Adanac Park Drawing: Parcel Parameter Plan Drawing Number: AP6-P-5 Revision: 2\_0

Project Number: Status: TRUW2038 Final Date: Scale: September 2014 1:1,250 @ A3